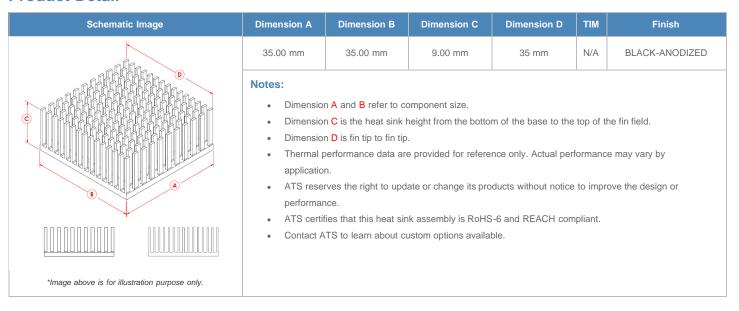

**

| AIR VELOCITY       |               | @200 LFM<br>1.0 M/S | @300 LFM<br>1.5 M/S | @400 LFM<br>2.0 M/S | @500 LFM<br>2.5 M/S | @600 LFM<br>3.0 M/S | @700 LFM<br>3.5 M/S | @800 LFM<br>4.0 M/S |
|--------------------|---------------|---------------------|---------------------|---------------------|---------------------|---------------------|---------------------|---------------------|
| THERMAL RESISTANCE | Unducted Flow | 8.14 °C/W           | 5.7 °C/W            | 4.7 °C/W            | 4.2 °C/W            | 3.8 °C/W            | 3.5 °C/W            | 3.3 °C/W            |
|                    | Ducted Flow   | 4                   | 3.4                 | 3                   | 2.7                 | 2.5                 | 2.4                 | 2.2                 |

## **Product Detail**